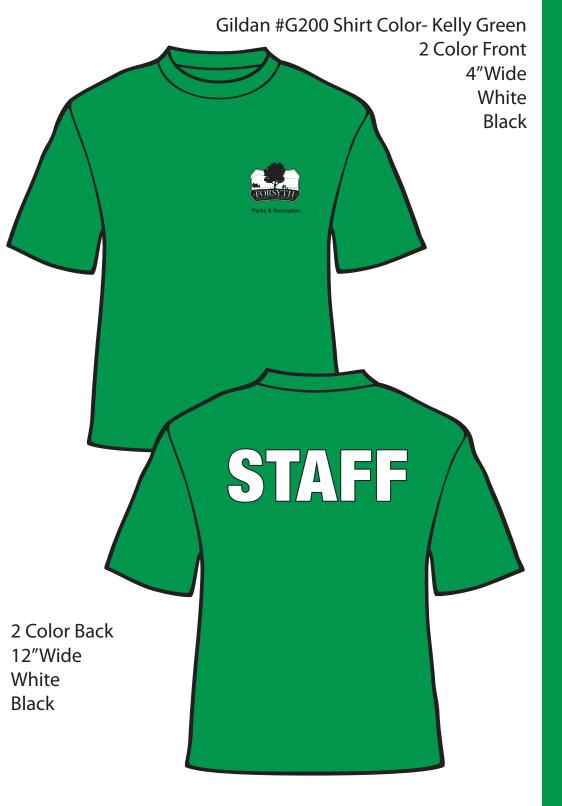

## Questions:

- 1) Is there a minimum quantity that the county orders at a given time?
  - The quantity varies depending on how many volunteers/staff/team members that these need to be ordered for. The lowest quantity in the past has been roughly 30.
- 2) Is there a quantity of colors normally included on the design?
  - Typically the screen printed items are printed in black and white.
- 3) How many imprint locations are there typically?
  - Typically the items that will be ordered for this agreement will have 2 imprint locations: the front/front left chest and the back.
- 4) Would this opportunity be available for a California business?
  - Yes, you do not have to be located in the state of Georgia to do business with Forsyth County.
- 5) Is there a quote tabulation available?
  - Please find the previous tabulation attached.
- 6) Is there a current vector file and/or outline for the logo and the requested items?
  - Attached you will find a PDF file of the Forsyth County logo. I will also attach examples of some of the designs from this year for a few items. Please be advised that this design