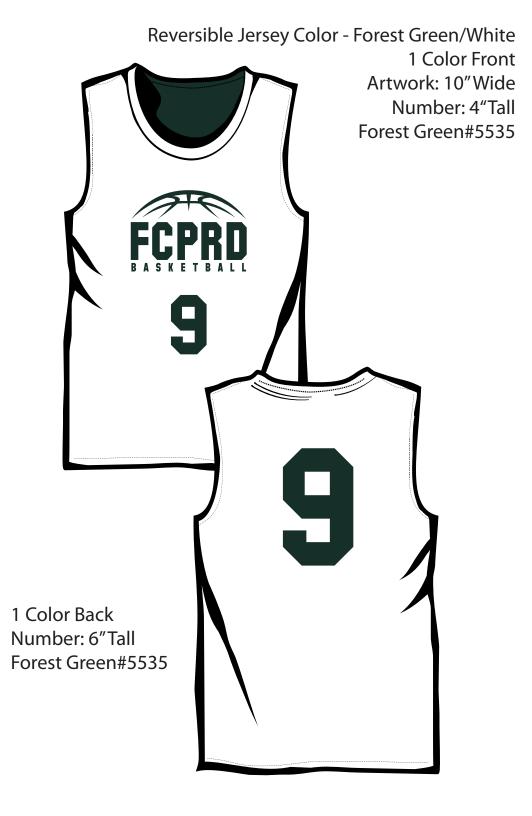

## Questions:

- 1) Is there a minimum quantity that the county orders at a given time?
  - The quantity varies depending on how many volunteers/staff/team members that these need to be ordered for. The lowest quantity in the past has been roughly 30.
- 2) Is there a quantity of colors normally included on the design?
  - Typically the screen printed items are printed in black and white.
- 3) How many imprint locations are there typically?
  - Typically the items that will be ordered for this agreement will have 2 imprint locations: the front/front left chest and the back.
- 4) Would this opportunity be available for a California business?
  - Yes, you do not have to be located in the state of Georgia to do business with Forsyth County.
- 5) Is there a quote tabulation available?
  - Please find the previous tabulation attached.
- 6) Is there a current vector file and/or outline for the logo and the requested items?
  - Attached you will find a PDF file of the Forsyth County logo. I will also attach examples of some of the designs from this year for a few items. Please be advised that this design